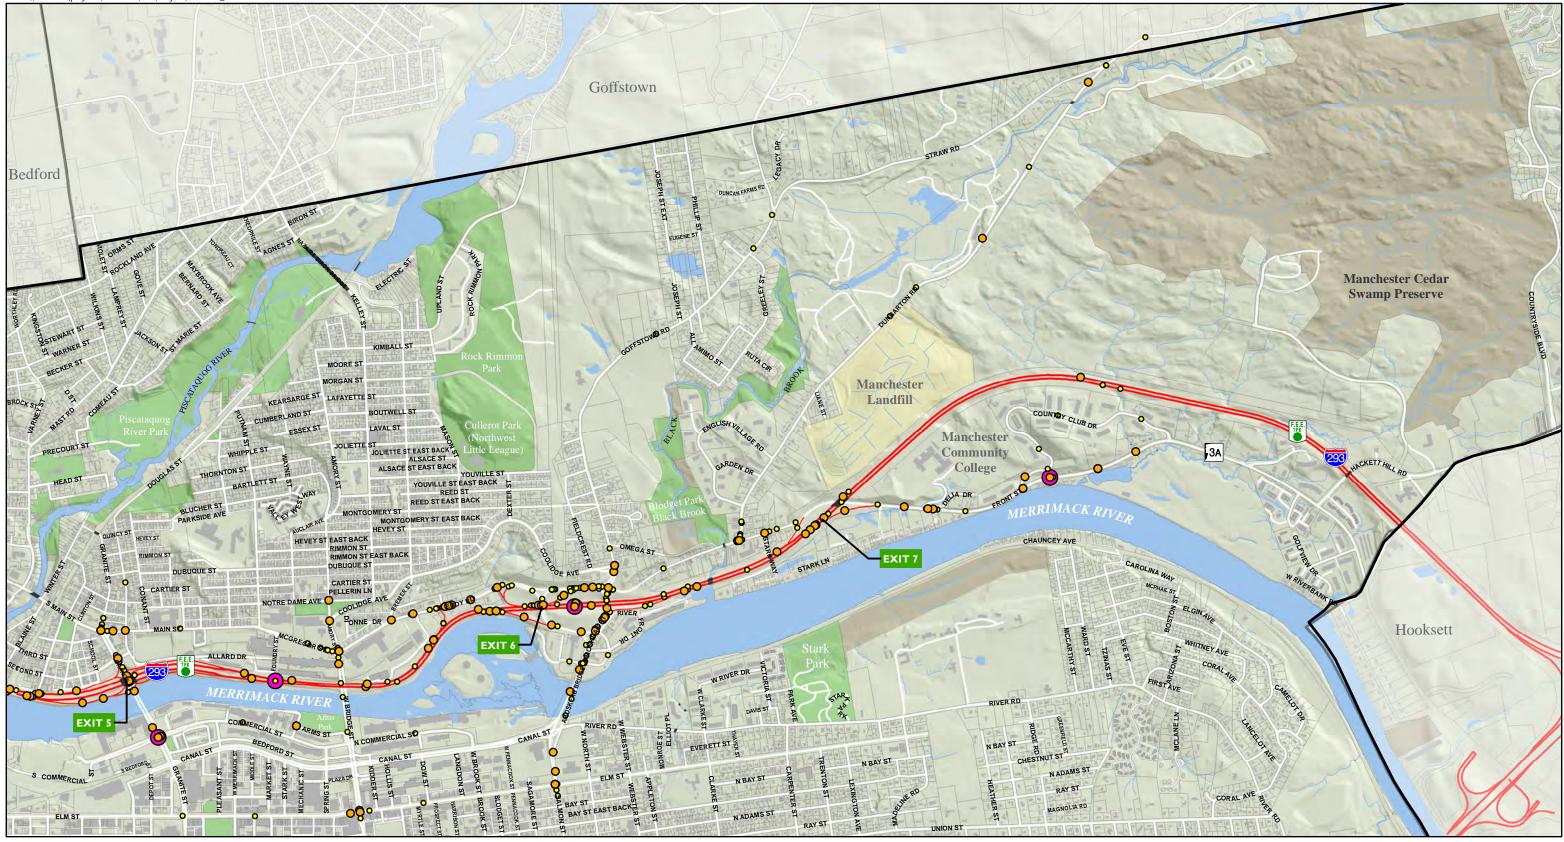

## **Crash Data**

## Path: \\nhbedata\projects\52196.00\GIS\Project\Accident\_11x17.mxd

- Crash Location No Injuries Reported (350 Accidents)
- 0 Crash Location - Injuries Reported (135 Accidents)

 $\bigcirc$ 

Crash Location - Fatality Reported (4 Accidents)

VHB Vanasse Hangen Brustlin, Inc.

Manchester 16099 FEET/I-293, Exit 6-7 Planning Study

**Crash Locations** 

Manchester, NH

| r           |           |                   |                    | I-293 E                                     | xits        | 6 & 8       | Tran        | spor | tatio                           | on Stu        | dy ·                 |                    | NHDOT Cr                      | ash Data 2                   | 009 - 201                   | 1                                  | 1                     | ſ                            |                    | 1                 | ſ          |            |             |
|-------------|-----------|-------------------|--------------------|---------------------------------------------|-------------|-------------|-------------|------|---------------------------------|---------------|----------------------|--------------------|-------------------------------|------------------------------|-----------------------------|------------------------------------|-----------------------|------------------------------|--------------------|-------------------|------------|------------|-------------|
| In House ID | ACDNUMBER | Location of Crash | ntersecting Street | Location of First Harmful Event<br>Year     | Day of Year | Day of Week | Time of Day |      | Number of Pedestrian Fatalities | of Pedestrian | Property Damage Only | Number of Vehicles | Type of Crash (Object Struck) | Type of Crash (Diagram Code) | Traffic Control             | Roadway Design                     | Roadway Alignment     | Lighting                     | Posted Speed Limit | Surface Condition | Weather    | POINT_X    | POINT_Y     |
|             | 001980    | 293N OFF RAMP     | GRANITE STREET     | Intersection<br>Related 2009                |             |             | 1301        |      | ) 0                             |               | 0                    | 2                  | Straight and<br>Level         | Other                        | Traffic<br>Signals          | Other                              | Straight<br>and Level | Daylight                     |                    | Normal            | Snow/Slush | 1036793.28 | 176744.9807 |
| 2 (         | 001981    | DUNBARTON ROAD    | FRONT STREET       | Intersection 2009                           | 3           | SAT         | 1107        | 0 0  | 0                               | 0             | 0                    | 2                  | Straight and<br>Grade         | Rear end<br>Collision        | Stop Sign                   | Not<br>Physically<br>Divided       | Straight<br>and Grade | Daylight                     | 30                 | Normal            | Wet        | 1034424.63 | 186293.8347 |
| 3 (         | 001954    | AMOSKEAG BRIDGE   | ON BRIDGE          | Intersection 2009                           | 5           | MON         | 1722        | 0 0  | ) 0                             | 0             | 0                    | 2                  | Curve and<br>Grade            | Sideswipe<br>Collision       | Traffic<br>Signals          | Undivided<br>Road 1 Way<br>Traffic | Curve and<br>Grade    | Dark -<br>Streetlights<br>On | 30                 | Normal            | Wet        | 1035488.68 | 184227.4326 |
| 4 (         | 000500    | 293               | EXIT 6 SB          | Along the<br>Road 2009                      | 6           | TUE         | 0800        | 0 0  | 0                               | 0             | 0                    | 2                  | Straight and<br>Level         | Rear end<br>Collision        | Lane<br>Control             | Interstate                         | Straight<br>and Level | Daylight                     | 50                 | Normal            | Dry        | 1035431.24 | 183232.9418 |
| 5 (         | 002024    | BRIDGE ST         | ELM ST             | Along the                                   | 8           | тни         | 0740        | 0 0  | ) 0                             | ) 0           | 0                    | 3                  | Straight and<br>Level         | Other                        | Traffic<br>Signals          | Undivided<br>Road 1 Way<br>Traffic | Straight<br>and Level | Daylight                     | 30                 | Normal            | Snow/Slush | 1038668.02 | 180367.7881 |
| 6 (         | 002028    | GRANITE ST        | RT 293 N OFF RAMP  | Intersection<br>Related 2009                | 8           | тни         | 0923        | 0 0  | 0                               | 0             | 0                    | 2                  | Straight and<br>Level         | Collision at<br>Right Angle  | Traffic<br>Signals          | Other Div.<br>Highway              | Straight<br>and Level | Daylight                     | 30                 | Normal            | Snow/Slush | 1036775.83 | 176843.4477 |
| 7 (         | 000919    | W BRIDGE          | MCGREGOR           | Along the<br>Road 2009                      | 8           | THU         | 1509        | 0 1  | L O                             | 0             | 0                    | 2                  | Straight and<br>Level         | Rear end<br>Collision        | None                        | Other Div.<br>Highway              | Straight<br>and Level | Dusk                         | 30                 | Normal            | Snow/Slush | 1036354.08 | 180036.0998 |
| 8 (         | 000320    | 293N              |                    | Other 2009                                  | 9           | FRI         | 1200        | 0 0  | ) ()                            | ) ()          | 1                    | 2                  | Unknown                       | Other                        | Other                       | Unknown                            | Unknown               | Unknown                      | 00                 | Unknown           | Other      | 1035454.61 | 183720.0068 |
| 9 (         | 003131    | FRONT             | COUNTRY CLUB DR    | Intersection<br>Related 2009                | 9           | FRI         | 1318        | 0 1  | L O                             | 0             | 0                    | 3                  | Straight and<br>Level         | Rear end<br>Collision        | None                        | Not<br>Physically<br>Divided       | Straight<br>and Level | Daylight                     | 30                 | Normal            | Dry        | 1033300.04 | 191899.2733 |
| 10 (        | 000935    | EDDY RD           | AMOSKEAG ROTARY    | Along the<br>Road                           | 9           | FRI         | 0727        | 0 0  | 0                               | 0             | 0                    | 2                  | Straight and<br>Level         | Rear end<br>Collision        | Yield Sign                  | Undivided<br>Road 1 Way<br>Traffic | Straight<br>and Level | Daylight                     | 30                 | Normal            | Snow/Slush | 1035189.11 | 183366.3274 |
| 11 (        | 000800    | 293N              | EXIT 6             | Along the<br>Road 2009                      | 10          | SAT         | 1433        | 0 1  | L O                             | 0             | 0                    | 1                  | Curve and<br>Grade            | Other                        | Visible<br>Road<br>Markings | Interstate                         | Curve and<br>Grade    | Daylight                     | 50                 | Normal            | Dry        | 1035530.22 | 182395.7956 |
| 12 (        | 003071    | S COMMERCIAL ST   | GRANITE ST         | Intersection<br>Related 2009                | 10          | SAT         | 0726        | 0 0  | 0                               | 0             | 0                    | 2                  | Straight and<br>Level         | Rear end<br>Collision        | Traffic<br>Signals          | Other Div.<br>Highway              | Straight<br>and Level | Daylight                     | 30                 | Normal            | Dry        | 1037501.88 | 177214.7255 |
| 13 (        | 000801    | 2935              | EXIT 6 ONRAMP      | Ramp / 2009<br>Rotary                       | 13          | TUE         | 0812        | 0 0  | 0                               | 0             | 0                    | 2                  | Curve and<br>Grade            | Other                        | Visible<br>Road<br>Markings | Interstate                         | Curve and<br>Grade    | Daylight                     | 50                 | Normal            | Dry        | 1035434.07 | 183212.0889 |
| 14 (        | 000506    | SOUTH EXIT 6 RAMP | 1293               | Intersection 2009                           | 13          | TUE         | 1310        | 0 0  | 0                               | 0             | 0                    | 2                  | Curve and<br>Grade            | Other                        | None                        | Interstate                         | Curve and<br>Grade    | Daylight                     | 25                 | Normal            | Dry        | 1035145.81 | 182693.1686 |
| 15 (        | 000731    | 2935              |                    | Along the<br>Road 2009                      | 14          | WED         | 1830        | 0 0  | 0                               | 0 0           | 1                    | 2                  | Unknown                       | Other                        | None                        | Interstate                         | Unknown               | Unknown                      | 00                 | Unknown           | Wet        | 1035406.71 | 183736.1652 |
| 16 (        | 000692    | COUNTRY CLUB DR   | FRONT ST           | Intersection 2009                           | 16          | FRI         | 0905        | 0 0  | 0                               | 0             | 0                    | 2                  | Straight and<br>Level         | Other                        | Stop Sign                   | Not<br>Physically<br>Divided       | Straight<br>and Level | Daylight                     | 35                 | Normal            | Dry        | 1033602.4  | 190741.8596 |
| 17 (        | 000587    | 2935              | EXIT 5 OFF RAMP    | Along the<br>Road 2009                      | 18          | SUN         | 1030        | 0 0  | 0                               | 0 0           | 0                    | 3                  | Straight and<br>Level         | Rear end<br>Collision        | None                        | Interstate                         | Straight<br>and Level | Daylight                     | 50                 | Normal            | lce        | 1036528.03 | 176844.7059 |
| 18 (        | 001065    | 293N              | EXIT 4 ONRAMP      | Road                                        | 18          | SUN         | 1415        | 0 0  | 0                               | 0             | 0                    | 3                  | Straight and<br>Grade         | Rear end<br>Collision        | Visible<br>Road<br>Markings | Other Div.<br>Highway              | Straight<br>and Grade | Daylight                     | 50                 | Normal            | lce        | 1036657.82 | 174440.6159 |
| 19 (        | 002289    | AMOSKEAG          | RIVERFRONT DR      | Along the<br>Road 2009                      | 22          | тни         | 0711        | 0 0  | 0                               | 0 0           | 0                    | 2                  | Straight and<br>Level         | Other                        | Traffic<br>Signals          | Other                              | Straight<br>and Level | Daylight                     | 30                 | Normal            | Wet        | 1036313.82 | 183883.6092 |
| 20 (        | 000831    | 2935              | EXIT 7 ON RAMP     | Off Roadway<br>on Shoulder 2009<br>/ Median | 23          | FRI         | 1845        | 0 0  | 0 0                             | 0 0           | 0                    | 1                  | Curve and<br>Grade            | Other                        | Visible<br>Road<br>Markings | Interstate                         | Curve and<br>Grade    | On                           | 55                 | Normal            | Wet        | 1034224.93 | 187202.6091 |
| 21 (        | 002373    | EDDY RD           | 245 EDDY RD        | Along the<br>Road 2009                      | 23          | FRI         | 2057        | 0 3  | 3 0                             | 0 0           | 0                    | 2                  | Straight and<br>Level         | Left Turn<br>Collision       | None                        | Not<br>Physically<br>Divided       | Straight<br>and Level | Dark -<br>Streetlights<br>On | 30                 | Normal            | Dry        | 1035347.77 | 182097.2752 |
| 22 (        | 000837    | 293N              | MM 6.8             | Along the<br>Road 2009                      | 28          | WED         | 0730        | 0 0  | 0                               | 0             | 0                    | 2                  | Straight and<br>Level         | Other                        | Lane<br>Control             | Interstate                         | Straight<br>and Level | Daylight                     | 50                 | Normal            | Snow/Slush | 1036496.13 | 178558.3478 |